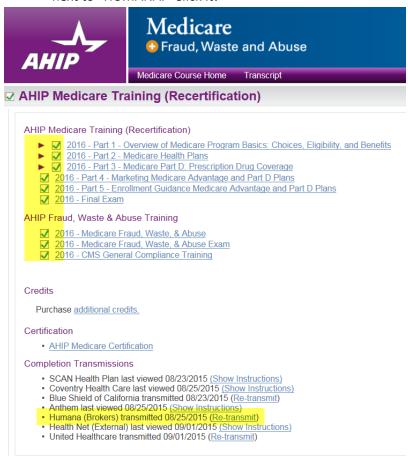

#### 5. You will now be at the AHIP website

- a. If you have not yet started AHIP, you may be prompted to pay \$125. [Note: Career Agents employed by Humana will not see the e-commerce site.] Once you complete the course and exam, you will be able to transmit your score to Humana and continue with the Cert/Re-cert course in the Learning Portal.
- b. If you have already taken the AHIP, you will see a list of your completed AHIP coursework and Final Exam with a GREEN checkmark next to it. Below that, you will see a TRANSMIT (or Re-Transmit) link next to "HUMANA." Click it!