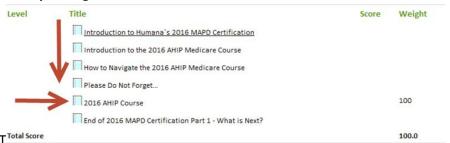

### For a video on this process, click HERE

- 1. Access the MarketPoint Learning Portal
  - a. To ENROLL into a course, go to MY ASSIGNMENTS
  - b. To BEGIN a course, go to CURRENT ENROLLMENTS & click the blue GO button
- 2. Make your way through the list of modules