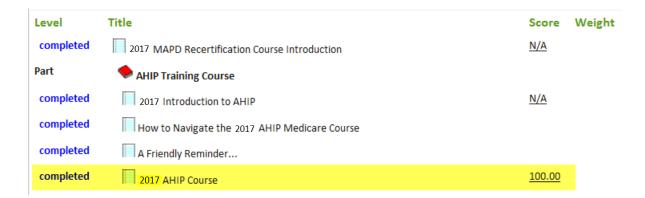

# VOILA! Once we have your score, you can continue on with the rest of your online Humana (re)certification coursework!