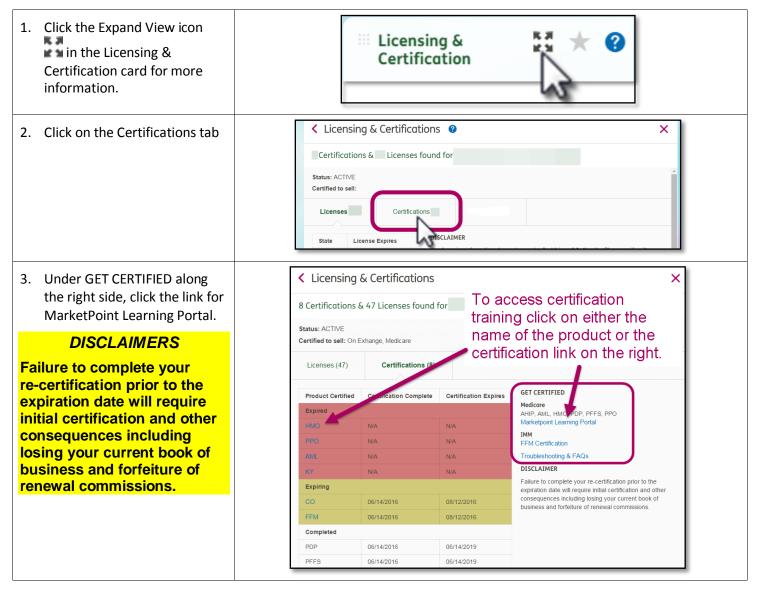

#### **Accessing Re-Certification from Vantage**

There are two ways to access the Agent Learning Portal through Vantage.

1. The first and most ⊟ HumanaVantage Contact Us Help SuperAgent > direct access is through the link on the 20 🖈 Licensing & Quote & Enroll \* 0 **Business** Center + 0 Certification Education card. Medicare Medicare Certifications Licenses Enter Online Enrollment Enrollment Reporting The second is less 2. Application Status Medical, Dental, Vision direct through the → Scope of Appointment Sales & Marketing → AWB - Issued Business Licensing and → Individual Customer Number Grid → AWB - Renewals Order Marketing Materials Certification Card, but Medical, Dental, Vision provides more MA, MAPD, PDP, Med Supp Compliance + 0 → Generate New Quote information for your Sales Materials Track Applications Privacy Policies & Documents management of your → Medicare Sales Presentation Videos Privacy & Security Policy Guidance licensing and → Medicare PPT Presentations and Sales Brochures Education \* 0 HIPAA & HITECH FAQ certifications. → MarketPoint Learning Portal 61 → Customizable Materials Agency Privacy & Security Template Medical, Dental, Vision

#### Licensing & Certification Card

The Licensing & Certification card lists your current status for various licenses and certifications, the products you are licensed to sell and links for updating your certifications. Please be advised that agents are ultimately responsible to ensure they have all required licenses. While Humana strives to provide accurate and up to date information concerning Licensing, Humana is not responsible for any errors or omissions of any licensing information provided. We recommend agents confirm with the relevant Departments of Insurance that they have the appropriate licensing and lines of authority for the products they intend to market and sell.